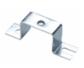

## **Mounting Brackets**

These are used for better access and increased clearance from the surface of the panel. These brackets are zinc plated & chromate passivated.

CA703 are used for fixing mounting rails at different heights.

| PRODUCT SPECIFICATION |         |  |
|-----------------------|---------|--|
| Height                | 25.4 mm |  |
| Width (Thickness)     | 18 mm   |  |
| Length                | 74 mm   |  |

| ORDERING INFORMATION |                                                                |           |  |
|----------------------|----------------------------------------------------------------|-----------|--|
| CAT. NO.             | DESCRIPTION                                                    | STD. PACK |  |
| CA703                | CA703 are used for fixing mounting rails at different heights. | 25        |  |