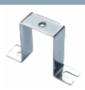

## Mounting Brackets

These are used for better access and increased clearance from the surface of the panel. These brackets are zinc plated & chromate passivated.

CA803 are used for fixing mounting rails at different heights.

## PRODUCT SPECIFICATION Pitch 50.8 mm Height 18 mm Depth 74 mm

| ORDERING INFORMATION |                                                                |           |
|----------------------|----------------------------------------------------------------|-----------|
| CAT. NO.             | DESCRIPTION                                                    | STD. PACK |
| CA803                | CA803 are used for fixing mounting rails at different heights. | 25        |